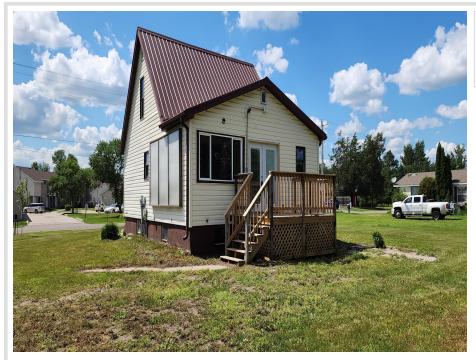

#### **Description:**

Welcome to this delightful 2-bedroom, 1-bath home nestled in a quiet neighborhood in Staples. Step inside to find a beautifully updated kitchen with a large apron front stainless steel sink, newer stainless steel appliances, plenty of cabinetry and countertop space—perfect for both everyday living and entertaining. Fresh new carpet adds warmth and comfort throughout the living spaces. Convenience is key with main level laundry, making daily tasks easier and more accessible. Outside, you'll love the large yard; ideal for gardening, outdoor activities, or simply relaxing on sunny days. This move-in-ready home combines comfort and charm at an affordable price, making it a perfect choice for first-time buyers, downsizers, or investors alike.

## Additional Details:

| Year Built             | 1940    |
|------------------------|---------|
| Lot Acres              | 0.48    |
| Lot Dimensions         | 140x150 |
| School District        | 2170    |
| Taxes                  | \$770   |
| Taxes with Assessments | \$770   |
| Tax Year               | 2025    |