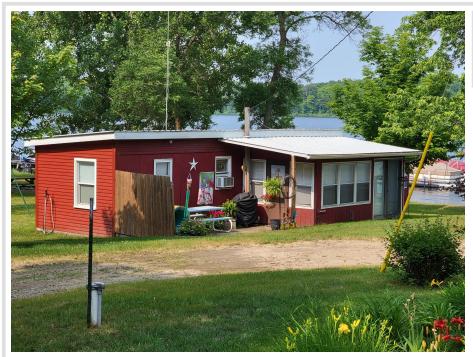

### **Description:**

LAKE CABIN ON LITTLE SUGAR BUSH. Newly formed Maplewood Association LLC makes lake life easy. Lake facing seasonal 2/bed 1/bath cabin with screened porch, beautiful sandy shoreline & boat slip on north country's Little Sugar Bush Lake. Association covers lawn, beach, dock, taxes, trash and common spaces. A slice of peace and quiet for rest/relaxation, fishing, swimming, recreating and close to ATV trails. Ownership is 1/24th interest in Maplewood Association LLC.