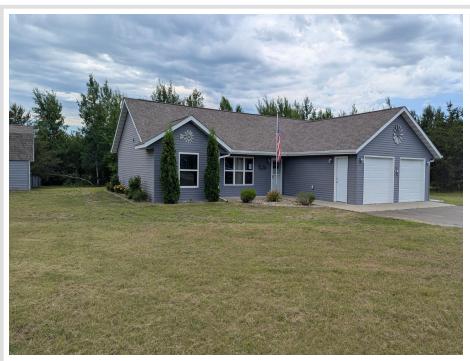

MLS 6749351 Residential

\$269,900

1,698 sq ft 3 bedrooms 2 baths

5820 Sullivan Drive Bemidji MN 56601

Status: Active

## **Description:**

This is the perfect blend of quiet country location only minutes from Bemidji. 3 bedroom 2 bath, Split floorplan with modern kitchen and great room. The primary bedroom features 2 walk in closets & private full bath. There is a large pantry & laundry just off the garage. 2 storage sheds (one with a loft) and 2 car garage with electric heater and built in work bench for all your storage needs. Enjoy time in this quiet back yard on 1.5 acres.