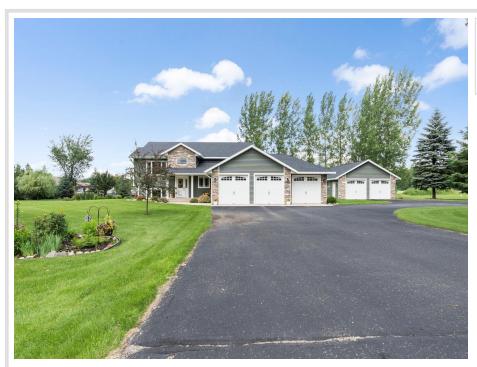

MLS 6749369 Residential

\$535,000

2,670 sq ft 4 bedrooms 3 baths

3622 Burgen Road Alexandria MN 56308

Status: Active

## **Description:**

Are you ready for the full package at an affordable price?! Let me tell you about this 4 bed, 3 bath home located on the SE side of Alex with a quick commute to schools, stores, multiple lakes and more! Let's first start with the gorgeous curb appeal; pulling up, you will immediately appreciate the pride of ownership these sellers have by how well the home, yard and gardens have been maintained! You will not run out of outside activities on nearly an acre of green space, above ground pool, hot tub, play house and room to store all the toys in both the heated 3-stall garage and 28'X36 shed! Inside, the updates are spot-on and make this home feel brand new! Very welcoming foyer with laundry and a large closet off the garage makes this home hardly feel like a split! Recent updates include a new roof on house and shed, patio and privacy fence for the hot tub, newer furnace and A/C, new softener, quartz countertops, fresh baths, some flooring and paint throughout! Come see your future home asap to truly appreciate the value here.