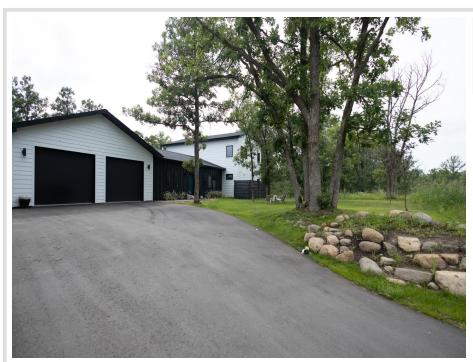

MLS 6749485 Residential

\$549,000

2,655 sq ft 4 bedrooms 3 baths

11021 Acorn Ridge Road Bemidji MN 56601

Status: Coming Soon

## **Description:**

Welcome your dream home! This stunning custom-built 4 bedroom 3 bath home sits on a picturesque wooded lot, offering a serene and private setting that is hard to find. As you step inside, you'll be greeted by a bright and airy openconcept living space, featuring Engineered oak floors, in floor heat throughout the house and garage. The Heart of the home is the fully custom-built kitchen, featuring elegant quartz countertops that enhance its modern appeal. The openconcept between the kitchen and living areas, making it ideal for family and friends. Indulge in the spa-like ambiance of the custom micro-cement showers, showcasing contemporary elegance in both bathrooms. Each bedroom is generously sized, ensuring comfort for every member of the household. An an additional living area that can serve as a family room, playroom, or home office—perfect for adapting to your lifestyle. Step outside to your private backyard oasis, perfect for summer barbecues or peaceful evenings under the stars. Don't miss the opportunity to make this lovely home yours!