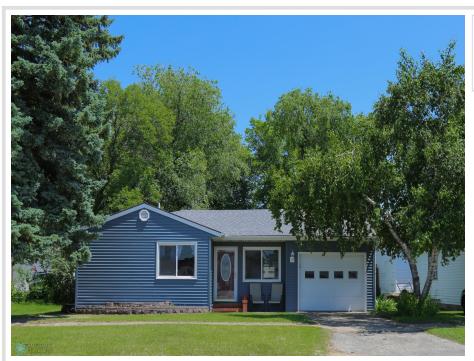

## **Description:**

Set on a 6,250 sq ft fully fenced lot, this charming and efficient 928 sq ft 2-bedroom, 1-bath home with attached 1-stall garage offers the perfect blend of comfort, convenience, and updates—all nestled in a peaceful small-town community and just a short drive to Fargo. Inside, enjoy a functional layout with updates throughout, including a new stove, dishwasher, microwave, water heater and dryer, as well as new flooring and fresh paint that adds warmth and style to the living space. The exterior has also seen major improvements, including new vinyl siding and shingles for long-term peace of mind. The backyard has alley access, a handy shed for extra storage, and the full fence offers a secure space for pets, and kids. Whether you're a first-time buyer, looking to downsize, or seeking an investment property, this move-in ready home is perfect for a range of lifestyles. Affordable, updated, and easy to love—this home checks all the boxes.