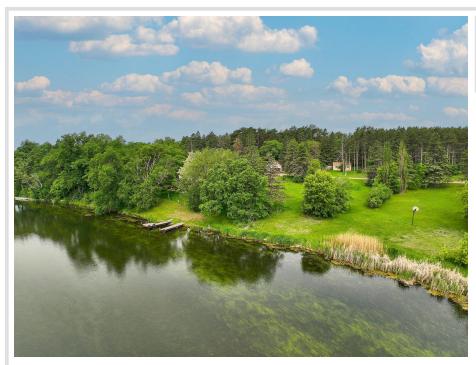

## **Description:**

Offering 208 feet of private shoreline and direct boating access to both Otter Tail Lake and Mud Lake. This rare 1.7 acre property combines natural beauty with recreational opportunity, allowing you to enjoy world-class fishing, boating, and water sports on Otter Tail Lake—renowned for its clear waters, sandy beaches, and abundant walleye—while also embracing the peaceful, wildlife-rich environment of Mud Lake, a haven for birdwatching and kayaking. With no builder restrictions, you have the freedom to bring your vision to life with the contractor of your choice. Nestled in a vibrant lake region surrounded by charming towns and near Glendalough and Maplewood State Parks, this lot is ideal for a private retreat or year-round residence. Don't miss your chance to own a piece of Minnesota's lakeside paradise.