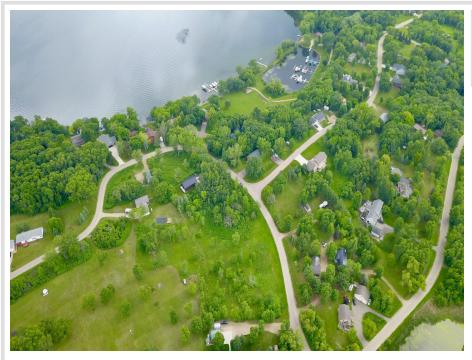

#### **Description:**

Build your dream home in the beautiful Wahtomin Shores neighborhood! This spacious .57 acre lot offers a peaceful setting surrounded by nature, with city sewer available at the street for easy hookup. Enjoy the convenience of being close to the D.A.T.A. Trails, perfect for walking, biking or connecting with the surrounding community.

### **Driving Directions:**

Go West on County Rd 22, take a right on County Rd 6, to Right on Foxy Lane, then right on Wahtomin Trail, take left on Memory Lane then right on Circle Drive to sign.

Listed By: Randy Fischer Real Estate, Inc