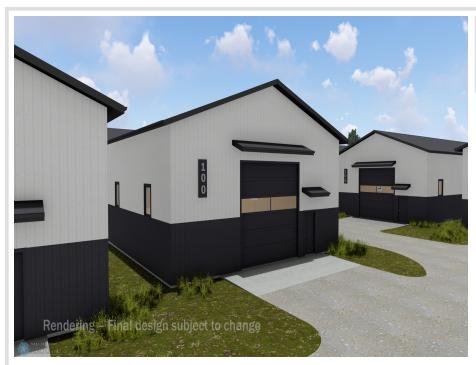

## **Description:**

Unit 02 - Premium Storage Unit Between Lake Lida & Lake Lizzie

Located in a prime corridor with direct access from County Road 4, this high-quality storage unit offers an ideal solution for your lake toys, vehicles, or personal storage needs. Each unit includes the lot, site preparation, and an exterior shell with 16' sidewalls and a 14'x14' insulated overhead door. A 5' canopy provides added weather protection over the service door.

Built to last, these units feature factory-engineered truss rafters with a 4/12 roof pitch, black steel wainscoting for a clean, finished look, and a 5" concrete slab with an oversized apron for easy access and maneuvering.

## Standard features:

- -(1) 3' insulated steel walk-in door
- -(3) 3'x3' stationary windows
- -No electricity included, but electrical service is available as an upgrade