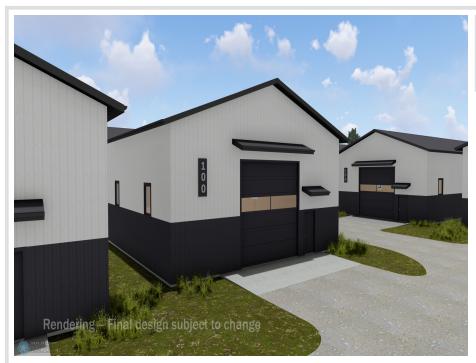

## **Description:**

Unit 15 - Premium Storage Unit Between Lake Lida & Lake Lizzie

Located in a prime corridor with direct access from County Road 4, this high-quality storage unit offers an ideal solution for your lake toys, vehicles, or personal storage needs. Each unit includes the lot, site preparation, and an exterior shell with 16' sidewalls and a 14'x14' insulated overhead door. A 5' canopy provides added weather protection over the service door.

Built to last, these units feature factory-engineered truss rafters with a 4/12 roof pitch, black steel wainscoting for a clean, finished look, and a 5" concrete slab with an oversized apron for easy access and maneuvering.

## Standard features:

- -(1) 3' insulated steel walk-in door
- -(3) 3'x3' stationary windows
- -No electricity included, but electrical service is available as an upgrade