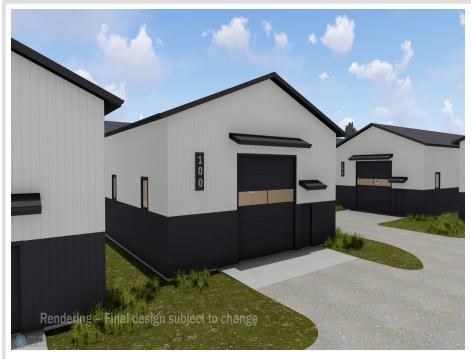

## **Description:**

Unit 14 - Premium Storage Unit Between Lake Lida & Lake Lizzie

Located in a prime corridor with direct access from County Road 4, this high-quality storage unit offers an ideal solution for your lake toys, vehicles, or personal storage needs. Each unit includes the lot, site preparation, and an exterior shell with 16' sidewalls and a 14'x14' insulated overhead door. A 5' canopy provides added weather protection over the service door.

Built to last, these units feature factory-engineered truss rafters with a 4/12 roof pitch, black steel wainscoting for a clean, finished look, and a 5" concrete slab with an oversized apron for easy access and maneuvering.

Standard features:

- -(1) 3' insulated steel walk-in door
- -(3) 3'x3' stationary windows
- -No electricity included, but electrical service is available as an upgrade

Optional upgrade packages: -Insulation Package -HVAC Package -Electrical Package