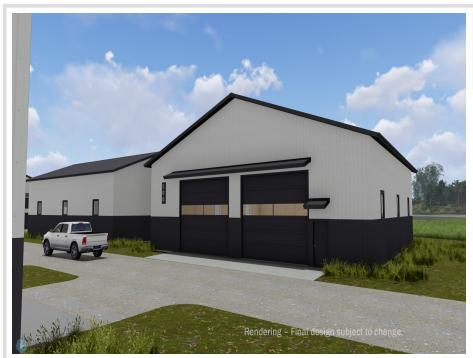

## **Description:**

Unit 05 - Premium Storage Unit Between Lake Lida & Lake Lizzie

Located in a prime corridor with direct access from County Road 4, this high-quality storage unit offers an ideal solution for your lake toys, vehicles, or personal storage needs. Each unit includes the lot, site preparation, and an exterior shell with 16' sidewalls and a 14'x14' insulated overhead door. A 5' canopy provides added weather protection over the service door.

Built to last, these units feature factory-engineered truss rafters with a 4/12 roof pitch, black steel wainscoting for a clean, finished look, and a 5" concrete slab with an oversized apron for easy access and maneuvering.

## Standard features:

- -(1) 3' insulated steel walk-in door
- -(3) 3'x3' stationary windows
- -No electricity included, but electrical service is available as an upgrade
- -Utility-ready with water stubbed in