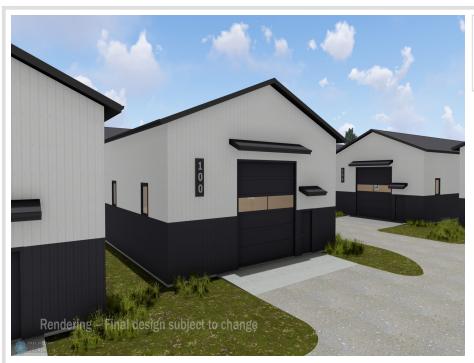

## **Description:**

Unit 06 - Premium Storage Unit Between Lake Lida & Lake Lizzie

Located in a prime corridor with direct access from County Road 4, this high-quality storage unit offers an ideal solution for your lake toys, vehicles, or personal storage needs. Each unit includes the lot, site preparation, and an exterior shell with 16' sidewalls and a 14'x14' insulated overhead door. A 5' canopy provides added weather protection over the service door.

Built to last, these units feature factory-engineered truss rafters with a 4/12 roof pitch, black steel wainscoting for a clean, finished look, and a 5" concrete slab with an oversized apron for easy access and maneuvering.

## Standard features:

- -(1) 3' insulated steel walk-in door
- -(3) 3'x3' stationary windows
- -No electricity included, but electrical service is available as an upgrade
- -Utility-ready with water stubbed in