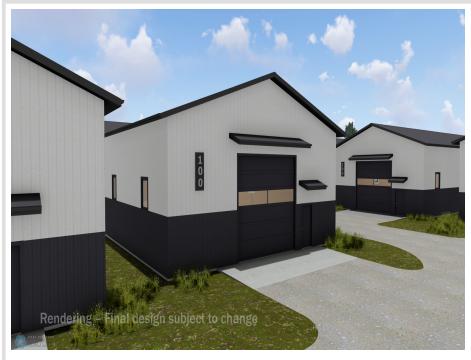

## **Description:**

Unit 10 - Premium Storage Unit Between Lake Lida & Lake Lizzie

Located in a prime corridor with direct access from County Road 4, this high-quality storage unit offers an ideal solution for your lake toys, vehicles, or personal storage needs. Each unit includes the lot, site preparation, and an exterior shell with 16' sidewalls and a 14'x14' insulated overhead door. A 5' canopy provides added weather protection over the service door.

Built to last, these units feature factory-engineered truss rafters with a 4/12 roof pitch, black steel wainscoting for a clean, finished look, and a 5" concrete slab with an oversized apron for easy access and maneuvering.

Standard features:

- -(1) 3' insulated steel walk-in door
- -(3) 3'x3' stationary windows
- -No electricity included, but electrical service is available as an upgrade
- -Utility-ready with water stubbed in