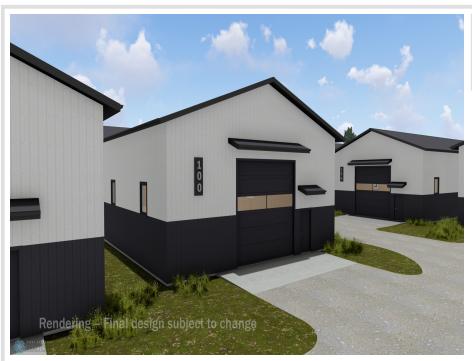

## **Description:**

Unit 11 - Premium Storage Unit Between Lake Lida & Lake Lizzie

Located in a prime corridor with direct access from County Road 4, this high-quality storage unit offers an ideal solution for your lake toys, vehicles, or personal storage needs. Each unit includes the lot, site preparation, and an exterior shell with 16' sidewalls and a 14'x14' insulated overhead door. A 5' canopy provides added weather protection over the service door.

Built to last, these units feature factory-engineered truss rafters with a 4/12 roof pitch, black steel wainscoting for a clean, finished look, and a 5" concrete slab with an oversized apron for easy access and maneuvering.

## Standard features:

- -(1) 3' insulated steel walk-in door
- -(3) 3'x3' stationary windows
- -No electricity included, but electrical service is available as an upgrade
- -Utility-ready with water stubbed in