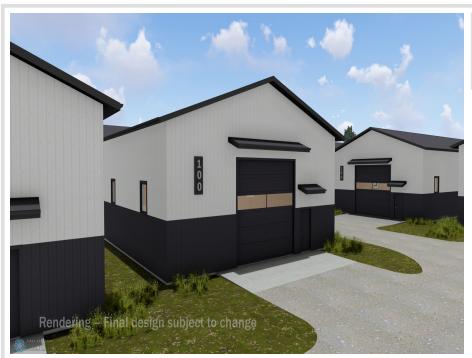

## **Description:**

Unit 12 - Premium Storage Unit Between Lake Lida & Lake Lizzie

Located in a prime corridor with direct access from County Road 4, this high-quality storage unit offers an ideal solution for your lake toys, vehicles, or personal storage needs. Each unit includes the lot, site preparation, and an exterior shell with 16' sidewalls and a 14'x14' insulated overhead door. A 5' canopy provides added weather protection over the service door.

Built to last, these units feature factory-engineered truss rafters with a 4/12 roof pitch, black steel wainscoting for a clean, finished look, and a 5" concrete slab with an oversized apron for easy access and maneuvering.

## Standard features:

- -(1) 3' insulated steel walk-in door
- -(3) 3'x3' stationary windows
- -No electricity included, but electrical service is available as an upgrade