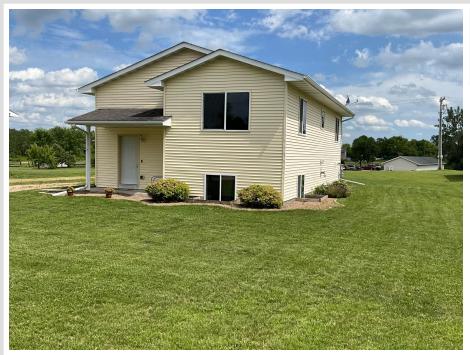

## **Description:**

Welcome to Your Next Chapter in Henning!

Step into this beautifully updated 5-bedroom, 2-bath split-level home, where comfort meets modern convenience on a spacious lot. With two detached garages, you'll have plenty of room for hobbies, storage, and more. The larger garage (24' x 30') is insulated, heated, and features a floor drain, while the second (20' x 30') offers even more versatility.

Upstairs, enjoy two generously sized bedrooms and an inviting open-concept kitchen, dining, and living area — perfect for gathering with family or hosting guests. Step out the back door onto your brand-new deck, an ideal space for summer grilling, morning coffee, or relaxing in the fresh Minnesota air.

This home has been thoughtfully refreshed throughout with new carpet, fresh paint, stylish new light fixtures, and a brandnew water heater. Everything is move-in ready so you can focus on enjoying your new space right away.

Whether you're looking for room to grow or dreaming of a peaceful small-town lifestyle, this home delivers both charm and functionality.

Don't miss your chance to own this Henning gem — schedule your private showing today!