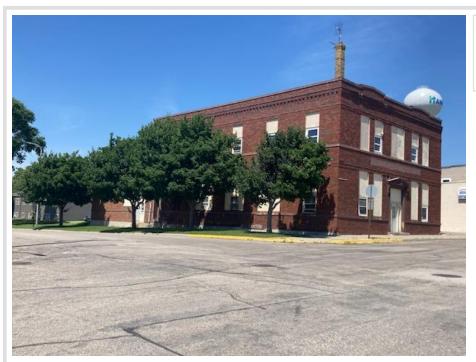

MLS 6750035 Commercial

\$999,000

201 6th Street Hawley MN 56549

Status: Active

## **Description:**

Potential to convert to Condominiums! 9 Unit Apartment Building. Very rare as 3 units have their drive up entrance to their unit and 2 others right in front of entrance of building. Two have tiled showers and 7 out of 9 are all updated and new. Many renters have been long term. Owner/Agent.

## **Additional Details:**

Year Built 1920 Lot Acres 0.29 Lot Dimensions 90'x140' School District 150 Taxes \$4,328 Taxes with Assessments \$4,328 Tax Year 2025