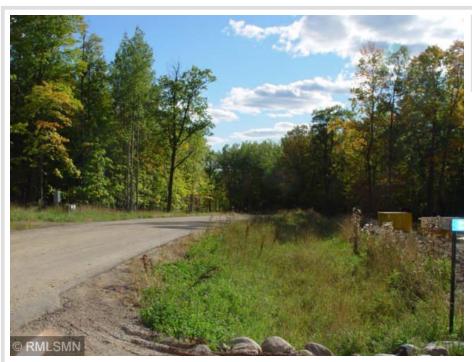

## **Description:**

Beautifully wooded 2.5+ ac in heart of Crosby/Deerwood. Oak & hardwoods provide backdrop for your home. Cul-de-sac helps ensure privacy. Located near many lakes in region such as Serpent, Agate, and Black Hoof. Tar road/utilities. This property is assessed at \$51,300 making this a great value. Paved road, electric and phone at lot line. Fully surveyed.