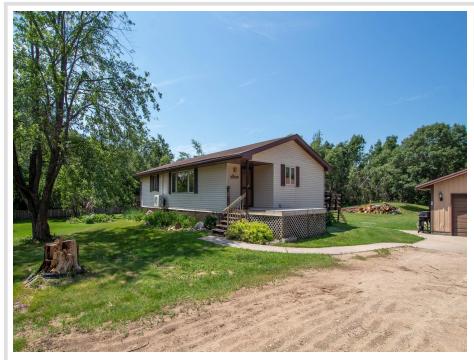

### **Description:**

Charming 3-Bedroom Home on 5 Acres Just Minutes from Bemidji!

Welcome to your slice of country living just a couple miles from the heart of Bemidji! Nestled on a beautiful 5-acre lot, this well-maintained 3-bedroom, 1-bath home offers privacy, and room to grow.

The main home features a full unfinished basement—perfect for storage or future expansion—and is complemented by a large detached garage, ideal for hobbies or extra storage. A separate 3-stall, 3-sided carport provides even more space for vehicles, boats, or outdoor equipment.