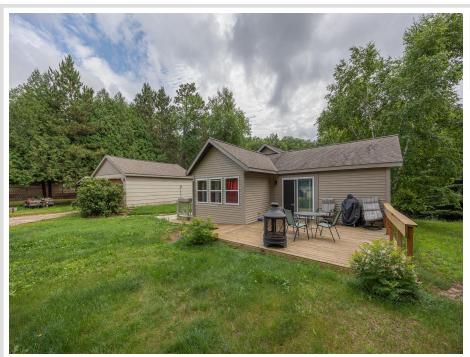

## **Description:**

Located just a stone's throw from Big Portage Lake's public access, this charming reconstructed 2-bedroom, 2-bathroom country home offers peaceful living with thoughtful touches throughout. Step into the kitchen featuring rich hickory cabinets, no-maintenance flooring, and sliding doors that lead to a spacious deck that is perfect for grilling or simply enjoying the fresh air. The cozy living area is anchored by a wood-burning fireplace, adding warmth and charm. The main bedroom is a retreat with its own private deck, vaulted wood ceiling, and en suite bathroom. The lower level is ready for you to finish to your style and needs, offering room to expand. A comfortable and inviting home in a beautiful location near the lake!