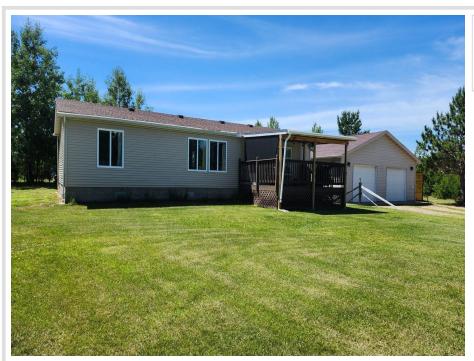

## **Description:**

Three Bedroom, two bathroom home nestled on nearly one acre just north of Pequot Lakes. Very functional one level living. The primary suite features a spacious bedroom with private bathroom and a walk in closet. Ample space in the kitchen, living and dining rooms. Two more bedrooms and a full guest bath are just steps away from the heart of this home. The large covered front deck gives you abundant shaded space to relax outdoors. An oversized 2+ car heated, detached garage gives plenty of room for indoor parking or storage.