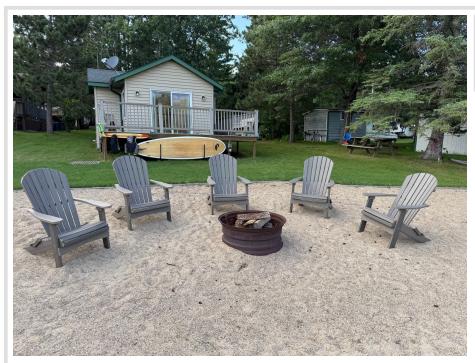

## **Description:**

Charming and cozy seasonal cabin situated on a level lot on Belle Taine. Create lasting memories on the sandy beach, and when you're finished you can rinse off in the outdoor shower area. In the evening, enjoy the beachside fire pit while gazing at the stars. The cabin features wonderful updates, including wooden ceiling and build-in bunk bend in the bedroom to provide extra sleeping space. Also includes a camper for guests and a storage shed to store your lake toys.