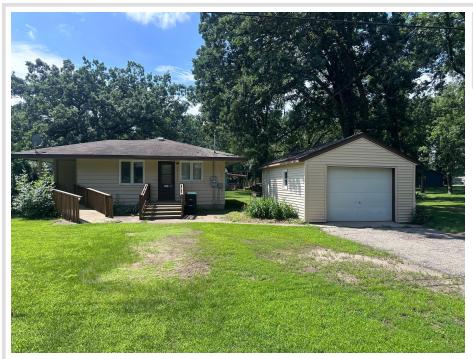

# \$239,900

978 sq ft 2 bedrooms 1 baths

14535 Park Avenue Little Falls MN 56345

Status: Active

#### **Description:**

Welcome to this 2 bedroom 1 bathroom Corner lot on Park Ave in Little Falls! Property features a spacious 100x160 lot, 20x14 1 stall detached garage, central air, and a full unfinished basement. Home also has new paint and flooring throughout!

## Additional Details:

| Year Built             | 1966    |
|------------------------|---------|
| Lot Acres              | 0.37    |
| Lot Dimensions         | 100x160 |
| Garage Stalls          | 1       |
| School District        | 482     |
| Taxes                  | \$1,946 |
| Taxes with Assessments | \$1,946 |
| Tax Year               | 2025    |