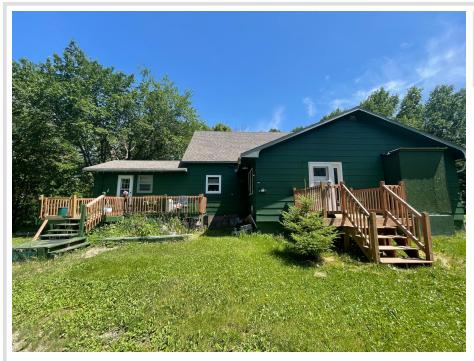

## **Description:**

10 beautiful acres (two parcels) in the country with a 6 bedroom, 2 bath home waiting for you to make it your own. 2-yearold roof, some new windows, new front door and deck. Home being sold "As Is."

#### Additional Details:

| Year Built             | 1977    |
|------------------------|---------|
| Lot Acres              | 10      |
| Lot Dimensions         | 595x724 |
| School District        | 31      |
| Taxes                  | \$1,530 |
| Taxes with Assessments | \$1,530 |
| Tax Year               | 2025    |