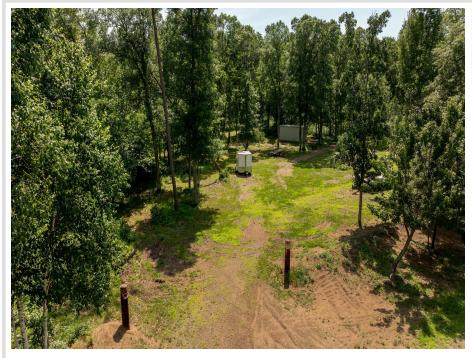

### **Description:**

Gorgeous, wooded acreage in Crosslake with a mixture of mature trees, drive through driveway approach already there, paved road which is maintained by the City of Crosslake. Located conveniently near all Crosslake shopping, eateries and events that the area has to offer. Come take a look at this lot, it's just waiting for your dream home.

## Additional Details:

| Lot Acres              | 2.88            |
|------------------------|-----------------|
| Lot Dimensions         | 176x631x199x626 |
| School District        | 186             |
| Taxes                  | \$216           |
| Taxes with Assessments | \$216           |
| Tax Year               | 2025            |