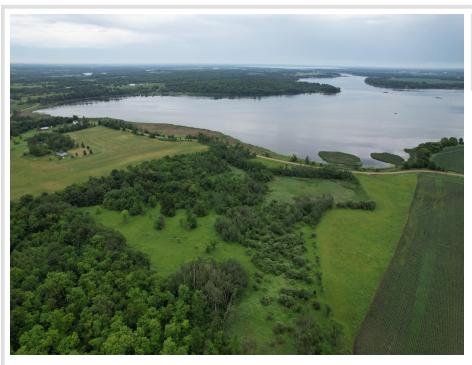

MLS 6750660 Lake Land

\$225,000

29.9 Acres Raw Land

TBD long lake RD Richville MN 56576

Waterfront: Long Lake (56021000)

Status: Pending

## **Description:**

25 Acres of Lakeside Paradise - Hunt, Fish & Live the Dream ??

Once-in-a-lifetime opportunity in the heart of the lakes area! This rare 25-acre property offers the best of both worlds—private lake access right out front and deer hunting heaven out back.

Wake up to the sound of loons, cast a line from your shoreline, and spend your evenings watching deer roam your own wooded acreage. Whether you're a nature lover, outdoor enthusiast, or looking for a future build site, this land delivers unmatched privacy, views, and recreation.

25 wooded acres loaded with wildlife - ideal for bow or rifle hunting

Gorgeous building spots for your dream cabin, home, or seasonal getaway

One-of-a-kind parcel in a highly sought-after lakes region.

This is where memories are made—morning coffee on the dock, fall deer stands in the back, and peaceful nights under the stars. Don't let this legacy property slip away.