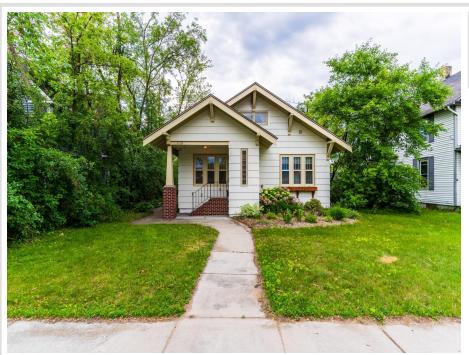

# \$260,000

2,704 sq ft 3 bedrooms 2 baths

1119 Beltrami Avenue Bemidji MN 56601

Status: Active

## **Description:**

Spacious 3+BR/2BA Arts & Crafts Style Home – Walk to BSU and Downtown Bemidji! Charming and renovated 1.5-story home in turn-key condition. Located within walking distance to BSU, local parks, and Bemidji's vibrant downtown. Features beautiful maple floors, an updated tiled bathroom, a bright and functional kitchen, fresh replica windows, updated forced air furnace and central air. Enjoy the stunning above-grade deck and the convenience of an attached garage. If you love quality and affordability this home would be a great choice.