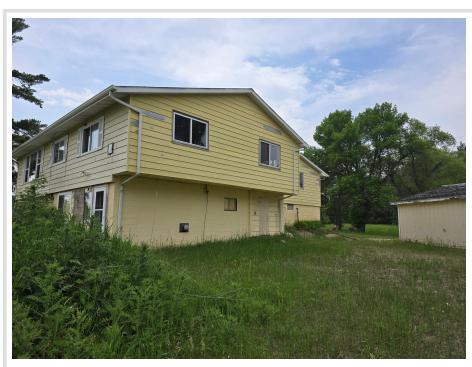

MLS 6750784 Lake Home

\$279,900

0 sq ft 5 bedrooms 3 baths

14901 County Highway 29 Frazee MN 56544

Waterfront: Big Rock

Status: Pending

## **Description:**

Excellent development or single family home opportunity. The interior of this home has been demoed and partly put back together to include new kitchen cabinets some spray foaming and some mechanical work. The true beauty of this property is the 16 plus acres on Big Rock Lake just north of Frazee.