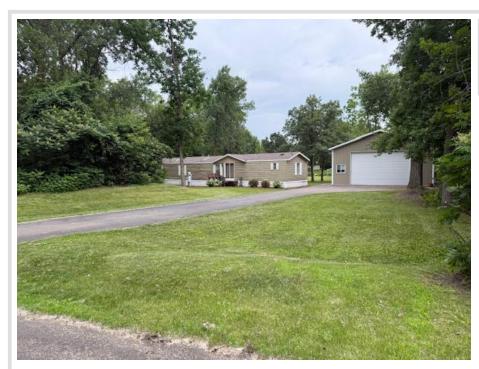

## **Description:**

Living the lake life on a dream budget! Beautiful, peaceful and private spot on the Otter Tail Lake canal with over 150 feet of water frontage. You will have a boat slip-boat lift is included-right in your "back yard" where you can boat right into Otter Tail Lake from this large double lot which includes a 4 bedroom/2 bathroom year round manufactured home...AND 1,650 square feet of storage space: a 30'x35' insulated garage/shop with workbench, electric, concrete floor and drain that is connected by an interior overhead double garage door to a 20'x30' cold storage garage with concrete floor. So much storage for all the lake toys! Conveniently located to the Riviera Public Access and boat launch on Otter Tail Lake and within a short drive to numerous local amenities, including golf courses, restaurants and bars, boutique shopping, and more! Boating Magazine named Otter Tail County one of the ten best places in the nation to live and boat! Owner/Agent.

## **Additional Details:**

Year Built 1995 Lot Acres 0.76

Lot Dimensions 156x230x156x230

Garage Stalls 3
School District 549
Taxes \$1,120
Taxes with Assessments \$1,120
Tax Year 2025