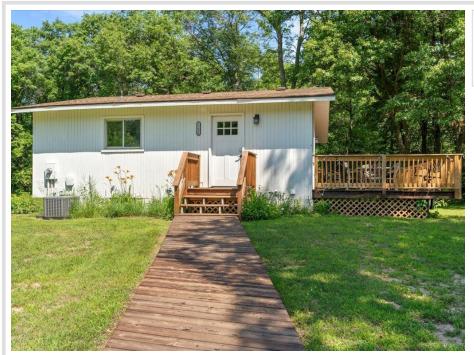

## **Description:**

Tucked into 2.58 serene acres north of Merrifield, you'll find this adorable fully renovated home. The kitchen boasts brandnew appliances, cabinets, tiled backsplash, quartz countertops, and overlooks a huge deck—perfect for entertaining. On the main level, you'll find two bedrooms, a bathroom with custom tiled shower walls and floor, and a cozy living room accented by stylish wallpaper. Downstairs, the lower-level features a second living area walking out to a concrete patio, third bedroom, plus a large tiled bathroom/laundry combo. A generous detached garage/pole building completes the property. The home has a new septic, well, and hot water heater too! All the work is done—just move on in.