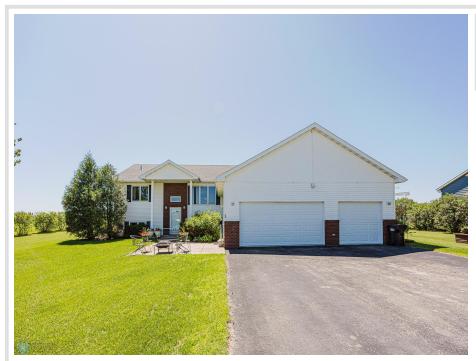

## **Description:**

Welcome to this spacious 6-bedroom, 3-bathroom home ideally located near Detroit Lakes, nestled between the beautiful Pelican and Cormorant Lakes. Situated in a quiet, well-maintained neighborhood, this home offers the perfect blend of comfort, functionality, and access to outdoor amenities. Inside, you'll find a great floorplan with generous living spaces, two cozy fireplaces, and high-end appliances. The finished basement features a wet bar, perfect for entertaining. A large deck overlooks a tree-lined yard with underground sprinklers, creating a peaceful outdoor retreat. The 3-stall heated garage offers plenty of room for vehicles and storage. Recent updates include new shingles five years ago and brandnew window wells installed this year. This home comes with access to a shared pool, tennis court, and basketball court, making it a fantastic place to enjoy summer activities. With beautifully landscaped lot, this property is move-in ready and built for year-round enjoyment. HOA covers pool, basketball and tennis court usage.

## **Additional Details:**

Year Built 2003
Lot Acres 1.02
Lot Dimensions Irregular

Garage Stalls 3
School District 2889
Taxes \$322
Taxes with Assessments \$382
Tax Year 2025

## Additional Features:

Basement: Concrete Fuel: Natural Gas Garage: 3 Heat: Forced Air, Fireplace(s) Sewer: Tank with Drainage Field Water: Well Air Conditioning: Central Air