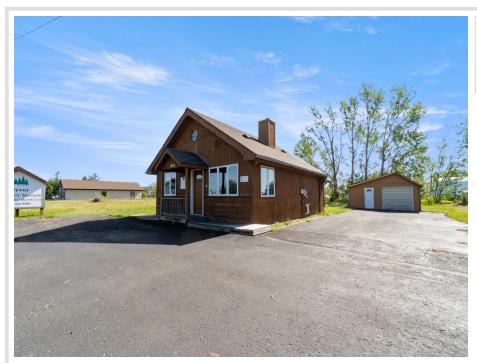

MLS 6751037 Commercial

\$149,900

1002 Washington Avenue Bemidji MN 56601

Status: Active

## **Description:**

Stop paying rent and start building equity! This high-traffic commercial gem puts your business front and center. Featuring 2 private offices, a reception area, backroom, bathroom, ample parking, and a 1+ car garage—this space is ready to go! Perfect for launching your dream or expanding your brand. Don't miss this rare opportunity—locations like this don't last!

## **Additional Details:**

Year Built 1937 Lot Acres 0.46 Lot Dimensions 78x215 Garage Stalls 1 School District 31 Taxes \$2,074 Taxes with Assessments \$2.251 Tax Year 2025