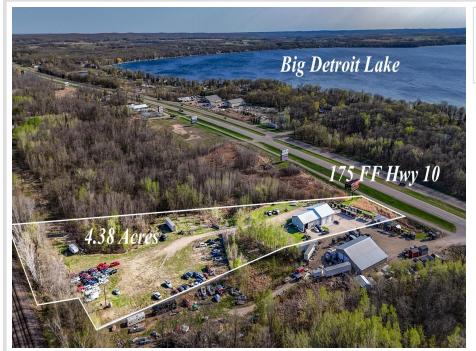

## **Description:**

2 Acre Option! Looking to start or grow your business in Detroit Lakes, MN? Prime location with 175 Feet of frontage on Highway 10, including 2 Acres and a 4,000+ Square Foot shop with 16' Sidewalls. Finished and heated with office space and a bathroom. Plenty of room to expand on the back 1/2 of the property if you need more acreage (MLS#6713682) Real Estate sale only.