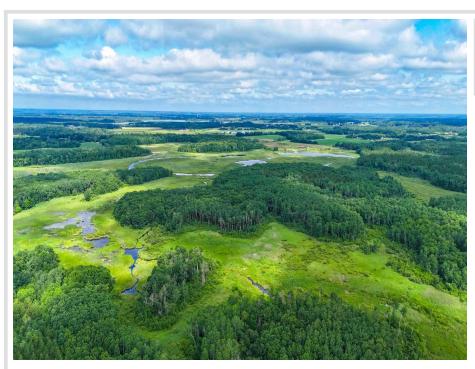

## **Description:**

CALLING ALL HUNTERS! 80 acres of diverse terrain offering a mix of opportunity and seclusion. Approximately 20 acres of mature woods, 3 acres of pasture, and the remainder a blend of lowland and marsh - ideal for wildlife habitat. Adjacent to 206 acres of state land for extended recreational use. Excellent hunting opportunities with abundant wildlife, including deer, bear, and waterfowl. This property is a hunter's paradise.