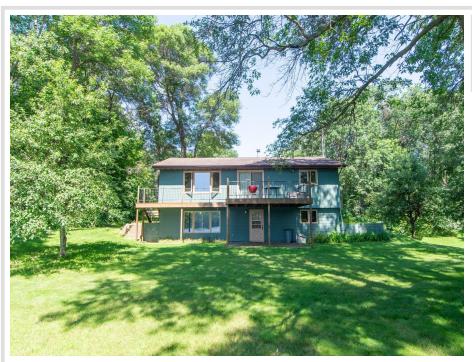

MLS 6751219 Lake Home

\$389,900

2,092 sq ft 4 bedrooms 2 baths

17188 Dewes Road Brainerd MN 56401

Waterfront: Mississippi River

Status: Active

## **Description:**

Don't miss out on the incredible opportunity on the Mississippi River in Brainerd, MN!! Outside this property features 64' of frontage, panoramic river views, 2 car detached insulated/heated garage with additional garage space under the main garage space, concrete driveway, large deck overlooking the river, nicely maintain lawn and gutters with leafguards!! Inside this home features an updated kitchen with ample cabinet space, oak hardwood floors in living room and kitchen, new windows in 2012, 6 panel doors on the main level, large main level living room and 2 main level bedrooms with a full bath. The lower level features a walk out basement with 2nd kitchen, family room, 2 bedrooms, full bath and a large flex room space!! Property could be used as a duplex option as well!! This property is conveniently located just minutes from Brainerd/Baxter, several lakes, trails and all the local amenities that the Brainerd Lakes Area has to offer!!