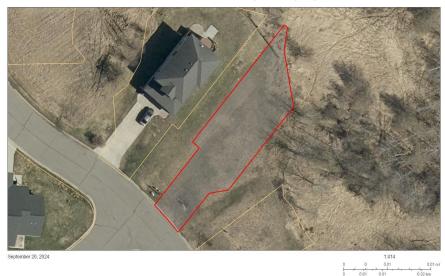

## **Description:**

Discover the perfect-sized lot in The Villas at Nature's Edge to build your new home, conveniently located near all the amenities Bemidji offers. Listing is for 7 lots, see documents for all legal descriptions, PIDS and lot sizes. Taxes reflect all lots together.

## Additional Details:

| Lot Acres              | 0.89    |
|------------------------|---------|
| School District        | 31      |
| Taxes                  | \$2,619 |
| Taxes with Assessments | \$2,619 |
| Tax Year               | 2025    |