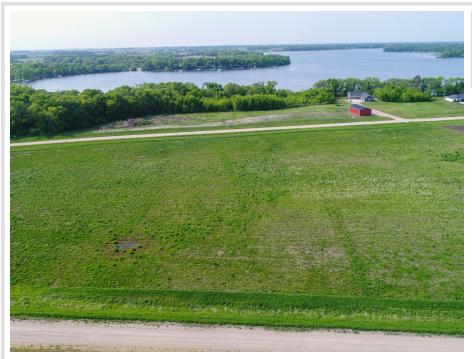

## **Description:**

Welcome to Longview Estates – Your Slice of Lakeside Paradise! Secure your own piece of paradise in Longview Estates, where country living meets lakeside serenity! Located on beautiful Smith Lake, just minutes east of Alexandria and only two hours from the Twin Cities, this thoughtfully designed community offers the best of both convenience and natural beauty. These inner circle lots are all fairly level and some are a bit higher than others. The developer has been planting trees on the property line where they back up to each other. The road will be maintained by the township. Smith Lake is well-known for its excellent fishing, and the public lake access is just around the corner. This lot is perfect for your dream home, with room to spread out and enjoy the peaceful surroundings. Longview Estates offers a variety of spacious lots—some with panoramic lake views, others backing up to a public fishing and wildlife reserve, and a few exclusive lakeside properties. Whether you're looking to build your year-round home or a peaceful retreat, you'll find space, beauty, and opportunity here. Embrace the rhythm of lakeside living—where evening strolls, fishing on the boat in the afternoons, and nature's beauty are part of everyday life. Don't miss your chance to become part of this special community. Welcome home to Longview Estates—where your lakeside dream becomes reality!