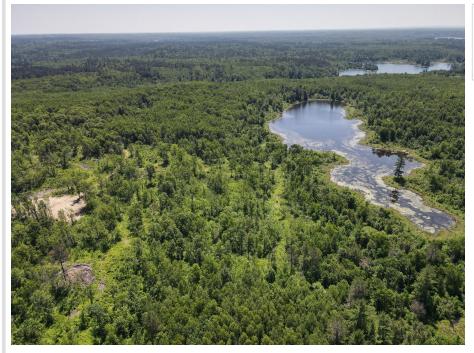

## **Description:**

Moonshiners Lake Hunting Property! Very rare offering of 160 acres of premium hunting land. Located in the heart of County Memorial Forest of Clearwater County. Here you will have 160 acres to create your own hunting paradise. Big whitetail deer roam this land as seen in the trail cams. Bear, Turkey and lots of waterfowl are frequent visitors to this land. There are a several trails already cut in leaving you with an open imagination how you want to shape your hunting land. At the center of this property, a 15-acre pond that is spring fed. Located 19 minutes from the North Entrance of Itasca State Park and 10 minutes from the North Country Trail system. Power can be brought into this property as well. There are large food plots (Soybeans) that have deer crawling all over the area.