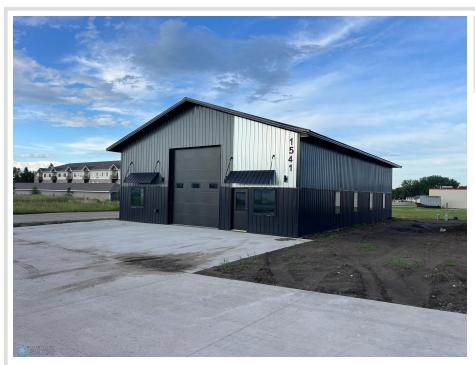

## **Description:**

Hawley Executive-Style Offices Available Now!

Conveniently located on the north side of Highway 10 in Hawley, these professional offices offer access to a shared conference room, break room, bathroom, and office supply area.

Included in rent: internet and WiFi, copier access, flexible lease terms, and on-site parking.

Contact us today to schedule a tour and secure your office before they're gone!