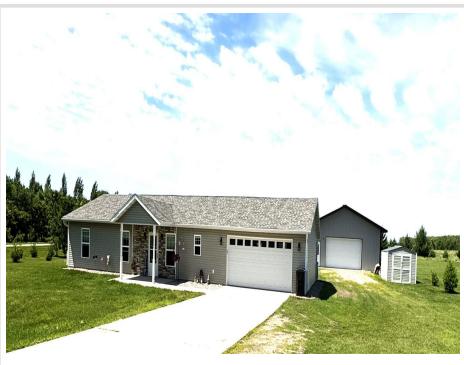

MLS 6752400 Residential

\$349,000

2,204 sq ft 3 bedrooms 2 baths

46313 St Lawrence Drive Perham MN 56573

Status: Pending

## **Description:**

3 bedroom, 2 bath rural home sitting on a little over an acre. Home features chic style, all one level, open concept living with backyard patio and covered front entry. 32x38 storage shed added for toys and shop. Garden shed also for extra room. Home is located minutes from downtown Perham & Ottertail along with many lake access points!