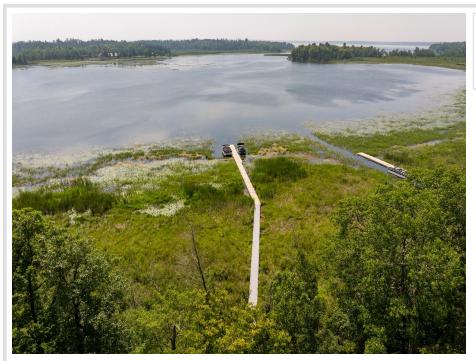

## **Description:**

Light the way to lake life with this rare 2.1-acre lot on Lantern Lane NW, tucked into a quiet corner of the Woman Lake Chain within the calm, protected waters of Lantern Bay.

This setting is true Minnesota — lily pads and cattails lining the shore, loons calling at dusk, and sunsets casting golden reflections across the water. It's "Up North" the way it was meant to be: no overbuilt shores, no noise — just you, the pines, and the peaceful rhythm of the lake.

A shared dock is already in place along the edge of the property, with plenty of space to tie up for the weekend. Want something more private? There's room to add your own boardwalk and dock to create the access that fits your lifestyle.