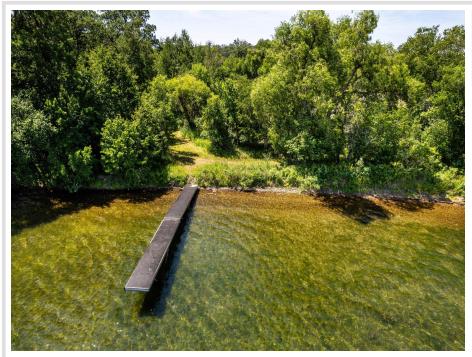

#### **Description:**

Discover a rare opportunity to own nearly 7 acres of private land on highly coveted Pickerel Lake, known for its exceptional water clarity — over 30 feet at times! With just over 160 feet of stunning shoreline, this property offers a blend of mature hardwoods and natural wetlands, ideal for a custom lake home, weekend retreat, or future investment. Pickerel Lake is one of the most desirable lakes in Otter Tail County, offering outstanding fishing, fantastic boating & water recreation, and clean, crystal-clear swimming waters. Perfectly located only 20 miles to Fergus Falls and only 12 miles to Underwood, right in the middle of Otter Tail County lakes country. Whether you're looking to build your forever home or secure a slice of lakefront paradise, this property delivers privacy, beauty, and unbeatable lake access. Possibility of building at the path intersections on the high section near County Road 115. Schedule your showing today!

## **Driving Directions:**

Go North on County Highway 35 from the intersection of County Highway 1 and 35. Turn east onto County Road 74 and then turn north onto County Road 115. Turn east onto Shady Nook Drive and to the end of the cul-de-sac. There is a trail next to 31658 that leads to the shoreline.