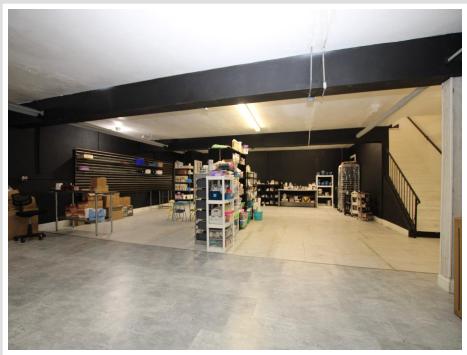

## **Description:**

Looking for an open concept workspace in downtown Alexandria? Check out this 1280sqft lower level area with Broadway Street access. Space includes a private bathroom and a separate storage room. Rent includes all utilities. Available immediately. Call or text to set up a private showing.