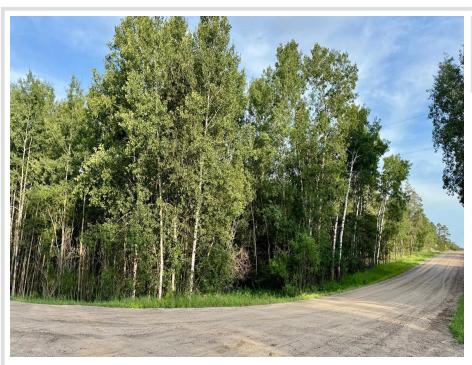

## **Description:**

This beautiful wooded lot, spanning over 3 acres near Blue Lake, is the perfect location for a county home. If you're looking for a place to build a pole barn for extra storage of your lake equipment, this is the ideal spot. Enjoy the benefits of country living while being within walking distance to the access, where you can launch your boat or simply stroll down to fish off the dock.

## **Additional Details:**

Lot Acres 3.12

Lot Dimensions 644x150x195x150x410x300

School District 309
Taxes \$178
Taxes with Assessments \$178
Tax Year 2025