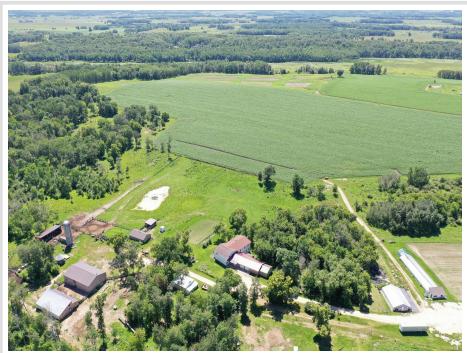

## **Description:**

Rare opportunity to own a stunning Amish-built manor and a newly constructed guest house on a sprawling 85-acre property, featuring a large, productive corn field. The main home is a masterpiece of craftsmanship, boasting beautiful handcrafted hardwoods, spacious living rooms, and expansive dining areas, perfect for large gatherings. The property includes a massive heated shop, a heated attached garage, and an additional heated detached garage, all meticulously built for durability and functionality. The main home features a large basement, ideal for year-round vegetable storage or future finishing, with in-floor heat, electrical, and plumbing currently disconnected but available for reconnection before closing with the right offer. Complementing the main residence is a newly built guest house, offering modern comfort in a gorgeous setting. The guest house comes with its own independent well and includes a garage and carport. Electrical and septic systems can be installed prior to closing for the right offer, ensuring a seamless move-in process. This is an incredible chance to own a working farm with well-built heated outbuildings and ample space for your vision.