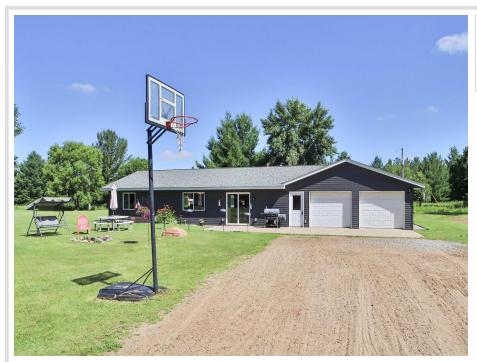

## **Description:**

Enjoy lake life and country living with this meticulously maintained and updated 4-bedroom, 1.5-bath slab home in the Sylvan Shores Community! The home features a large kitchen, single level living, and lots of natural light. Make lasting summer memories with family and friends at the association beach, dock, and pool, or invite guests to bring their campers with access to 20 full-service campsites, 15 sites with electricity, and 7 tent-only sites. The property includes a sprawling 1.38 acres made up of three individual lots, offering privacy and ample space for outdoor activities and gatherings. Updates include: new roof and siding in 2025, an added additional bedroom and expanded the entryway created out of the existing garage space. All of this with fiber optic internet to keep you connected!

## **Additional Details:**

Year Built 2003 Lot Acres 1.38 Lot Dimensions 1.38 Garage Stalls 1 School District 2170 Taxes \$2,006 Taxes with Assessments \$2,006 Tax Year 2024