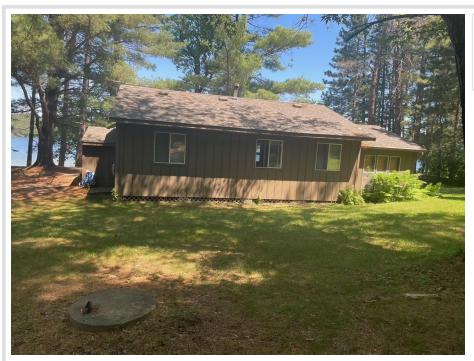

MLS 6753573 Lake Home

\$475,000

780 sq ft 3 bedrooms 1 baths

40220 Fox Lake Drive Fifty Lakes MN 56448

Waterfront: West Fox

Status: Active

## **Description:**

Here's is your chance to enjoy West Fox and East Fox lakes which are connected for a total of 688 Acres. Inviting and comfortable seasonal cabin on West Fox Lake. 3 bedroom 1 bath, Porch, full lakeside deck, detached 3 car garage level lakeshore. Very serene setting, nicely treed lot. Furnishings and dock included.