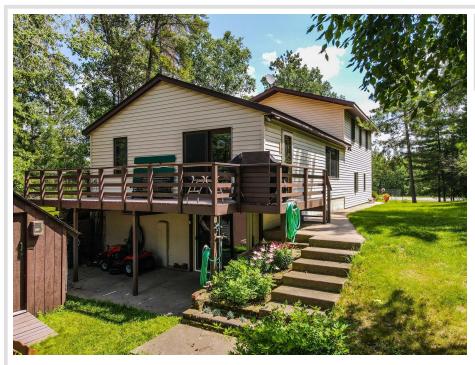

## **Description:**

Little Mantrap Lake Home! An easy access, year round, low maintenance lake property. Located just miles from the South entrance of Itasca State Park. Nice open living space and kitchen. 2 bedrooms and 1 bath, with a large finished and heated "rec room" area above the garage, and finished walkout basement. Heated double garage and concrete drive. The lot has a nice gradual grade down to the sand shoreline with great western exposure for epic sunsets. Come take a look!