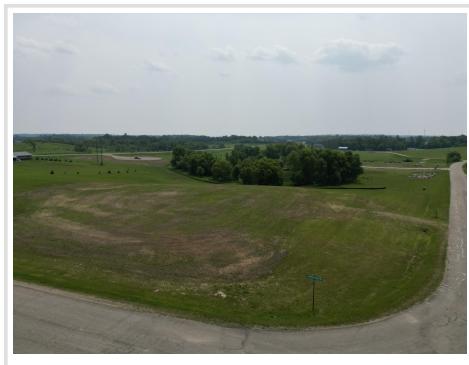

### **Description:**

Large, Level 5+ Acre Building Site Just 3/4 Mile North Of The Pit 611: Here's your opportunity to have a large, level site for your new home, storage building or both. This huge corner lot has paved roads on both the north and west side with approaches on both sides. There is plenty of space to build any size buildings you need with little site work. You are limited only by your imagination. The Plat Map can be view under the documents tab.